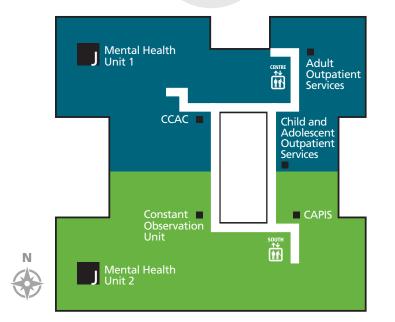

### LEVEL 4

- Adult Outpatient Services
- Child and Adolescent Outpatient Services
- Child and Adolescent Psychiatric Inpatient Services (CAPIS)
- Constant Observation Unit
- Inpatient Rehabilitation R
- Mental Health Unit 1
- Mental Health Unit 2
- Patient rooms: 4North 225-361