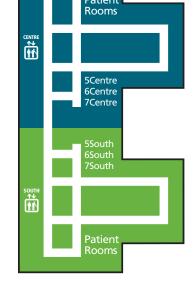

Please note that Floors 5, 6 & 7 have identical layouts.

LEVEL 7

Patient rooms:

Patient rooms:

7Centre 219-428

7South 219-434

#### LEVEL 5

- Patient rooms: 5Centre 219-428
- Patient rooms: 5South 219-434

#### LEVEL 6

- Patient rooms: 6Centre 219-428
- Patient rooms: 6South 219-434