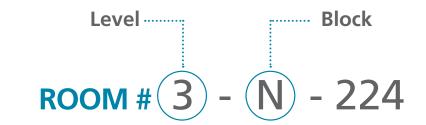

#### What the numbers and letter mean:

### LEVEL 3

- Breastfeeding Clinic, TLC M
- Complex Transitional Care K
- Maternal Child Birthing Suite M
- Maternal Child Newborn M
- Paediatrics M
- Patient rooms: 3North 224-361
- Patient rooms: 3South 219-432
- Patient rooms: 3West 124-134 M
- Patient rooms: 3West 220-235 M
- Prenatal Clinic M
- Prenatal Ultrasound M