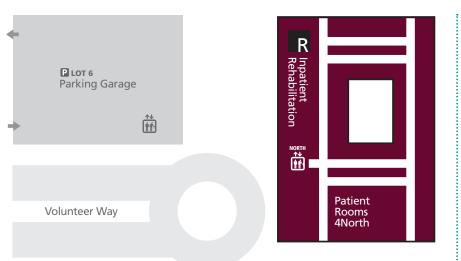

### LEVEL 4

- Adult Outpatient Services
- Child and Adolescent Outpatient Services
- Child and Adolescent Psychiatric Inpatient Services (CAPIS)
- Constant Observation Unit
- Inpatient Rehabilitation R
- Mental Health Unit 1
- Mental Health Unit 2
- Patient rooms: 4North 225-361