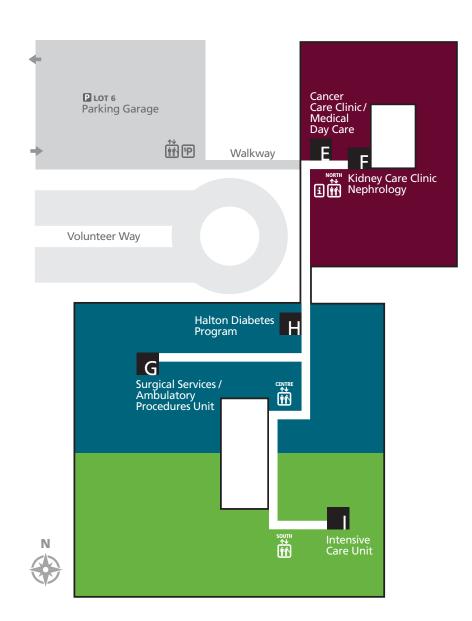

### LEVEL 3

- Breastfeeding Clinic, TLC M
- Complex Transitional Care K
- Maternal Child Birthing Suite M
- Maternal Child Newborn M
- Paediatrics M
- Patient rooms: 3North 224-361
- Patient rooms: 3South 219-432
- Patient rooms: 3West 124-134 M
- Patient rooms: 3West 220-235 M
- Prenatal Clinic M
- Prenatal Ultrasound M

# Legend

Elevator

Washrooms

Pay parking machine

Information

Property entrances

North block

Centre block

South block