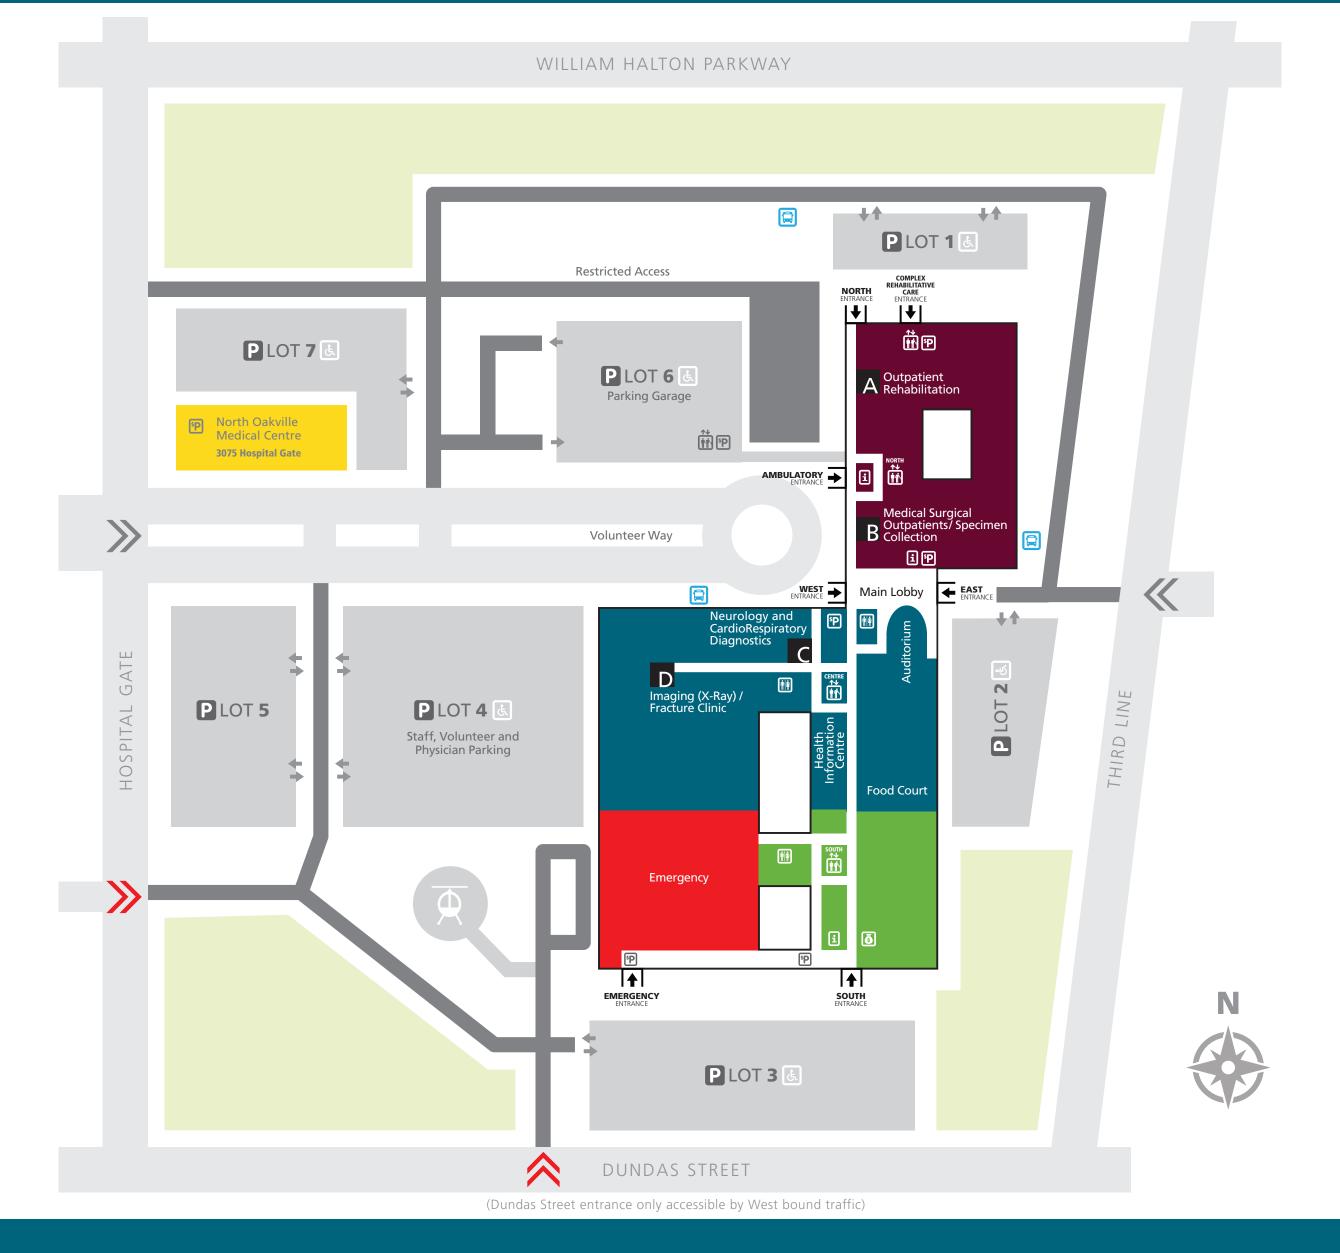

## **LEVEL 1**

- CardioRespiratory Diagnostics C
- ConnectCare
- Emergency
- Food Court
- Footcare and Orthotic Centre
- Fracture Clinic
- Health Information Centre
- Imaging (X-Ray) □
- Medical Surgical Outpatients B
- Oakville Hospital Foundation
- Outpatient Rehabilitation A
- Patient Relations
- Pre Admission Clinic B
- Security Services
- Specimen Collection B
- Spiritual Care, Meditation Room
- Work-Fit Total Therapy Wellness Centre A

## Legend

Elevator

**Mashrooms** 

Pay parking machine

Handicap parking

**i** Information

North block

Centre block

South block

North Oakville Medical Centre

## **Oakville Trafalgar Memorial Hospital**

3001 Hospital Gate | Oakville, ON | L6M 0L8 905.845.2571 | haltonhealthcare.com

**f** Halton Healthcare

**y** HaltonHlthcare

Level 2 Level 3 Level 4 Level 5, 6 & 7